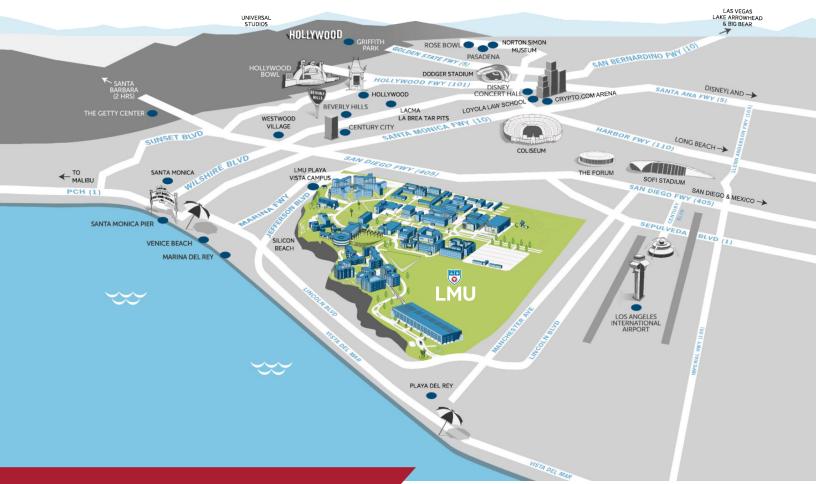

# WELCOME TO LMU

Loyola Marymount University is a Catholic University guided by the 500-year-old tradition of Jesuit Education. Our students come from over 100 different countries to our picturesque campus in Los Angeles, and make LMU a dynamic environment in which to learn, lead, and serve.